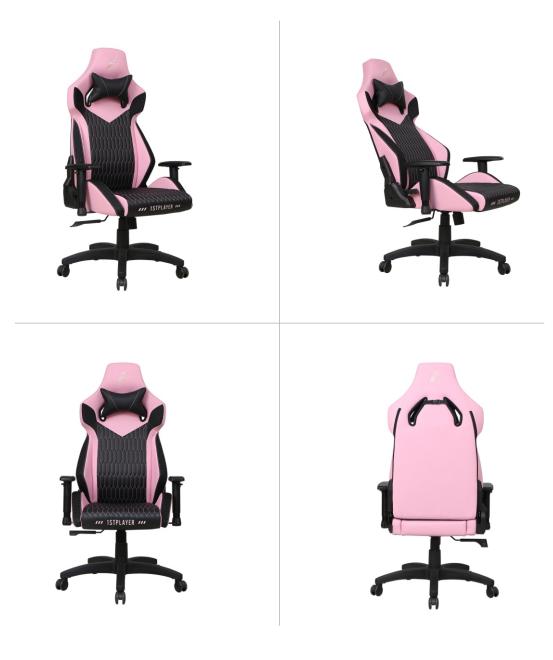

## **SPECIFICATIONS**

| MODEL             | WIN 101                                                                                                                         |
|-------------------|---------------------------------------------------------------------------------------------------------------------------------|
| DIMENSIONS(L*W*H) | Package: 84*65*32cm                                                                                                             |
| MAX.              | 160kg                                                                                                                           |
| COLOR             | Black/Black&pink/Tiffany blue                                                                                                   |
| MATERIA           | PVC                                                                                                                             |
| FOAM              | Molded Foam                                                                                                                     |
| FRAME             | Reinforced Steel Frame                                                                                                          |
| CHAIR BASE        | 350mm Nylon Base                                                                                                                |
| MECHANISM         | Butterfly Mechanism                                                                                                             |
| GASLIFT           | SGS Certified Class-4 Gaslift                                                                                                   |
| ARMREST           | 2D Armrest                                                                                                                      |
| CASTER            | 60mm Nylon Caster                                                                                                               |
| ANGLE ADJUSTER    | 90°- 150°                                                                                                                       |
| СВМ               | 0.175 M <sup>3</sup>                                                                                                            |
| WEIGHT            | N.W.: 21KG                                                                                                                      |
|                   | G.W.: 25KG                                                                                                                      |
| FEATURES          | <ol> <li>High density molded foam for long time gaming, stay in shape</li> <li>Headrest support for superior comfort</li> </ol> |

## **SPECIFICATIONS**

GAMING CHAIR WIN 101

**PICTURES** Black

GAMING CHAIR WIN 101

PICTURES Black&Pink

GAMING CHAIR WIN 101

**PICTURES** Tiffany blue

GAMING CHAIR WIN 101