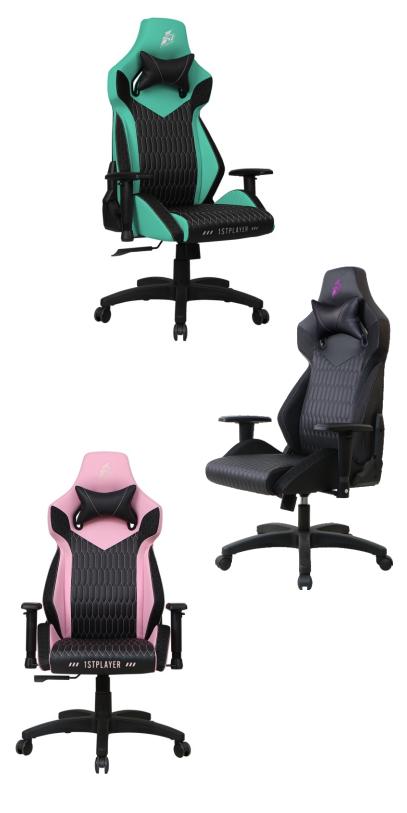

## **SPECIFICATIONS**

GAMING CHAIR WIN 101

**PICTURES** Black

GAMING CHAIR WIN 101

PICTURES Black&Pink

GAMING CHAIR WIN 101

**PICTURES** Tiffany blue

GAMING CHAIR WIN 101