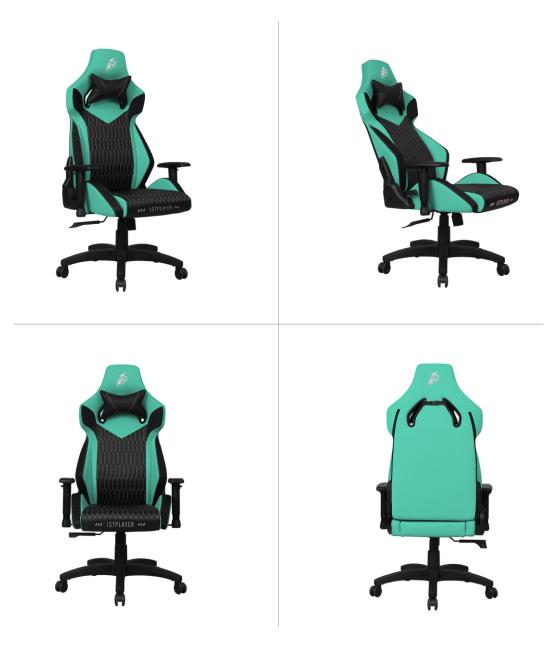

## **SPECIFICATIONS**

| MODEL             | WIN 101                                                                                                                         |
|-------------------|---------------------------------------------------------------------------------------------------------------------------------|
| DIMENSIONS(L*W*H) | Package: 84*65*32cm                                                                                                             |
| MAX.              | 160kg                                                                                                                           |
| COLOR             | Black/Black&pink/Tiffany blue                                                                                                   |
| MATERIA           | PVC                                                                                                                             |
| FOAM              | Molded Foam                                                                                                                     |
| FRAME             | Reinforced Steel Frame                                                                                                          |
| CHAIR BASE        | 350mm Nylon Base                                                                                                                |
| MECHANISM         | Butterfly Mechanism                                                                                                             |
| GASLIFT           | SGS Certified Class-4 Gaslift                                                                                                   |
| ARMREST           | 2D Armrest                                                                                                                      |
| CASTER            | 60mm Nylon Caster                                                                                                               |
| ANGLE ADJUSTER    | 90°- 150°                                                                                                                       |
| СВМ               | 0.175 M <sup>3</sup>                                                                                                            |
| WEIGHT            | N.W.: 21KG                                                                                                                      |
|                   | G.W.: 25KG                                                                                                                      |
| FEATURES          | <ol> <li>High density molded foam for long time gaming, stay in shape</li> <li>Headrest support for superior comfort</li> </ol> |

## **SPECIFICATIONS**

GAMING CHAIR WIN 101

**PICTURES** Black

GAMING CHAIR WIN 101

PICTURES Black&Pink

GAMING CHAIR WIN 101

**PICTURES** Tiffany blue

GAMING CHAIR WIN 101