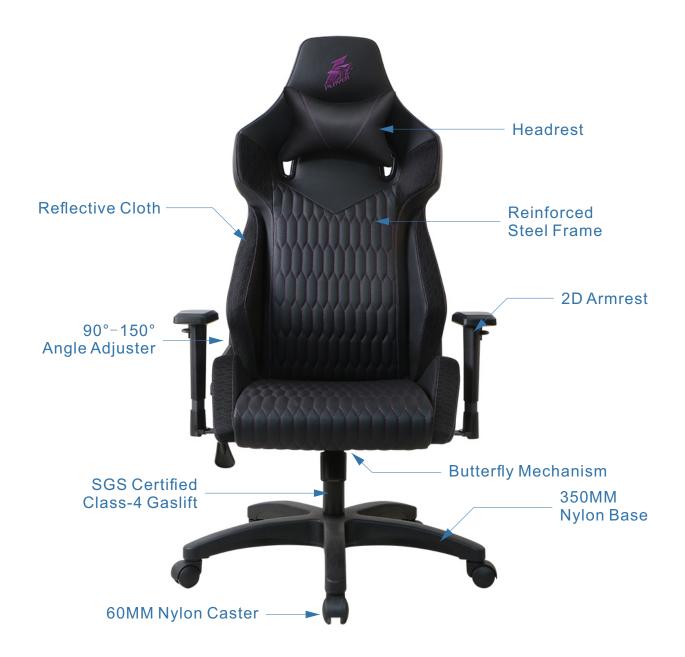

## **SPECIFICATIONS**

| MODEL             | WIN 101                                                                                                                         |
|-------------------|---------------------------------------------------------------------------------------------------------------------------------|
| DIMENSIONS(L*W*H) | Package: 84*65*32cm                                                                                                             |
| MAX.              | 160kg                                                                                                                           |
| COLOR             | Black/Black&pink/Tiffany blue                                                                                                   |
| MATERIA           | PVC                                                                                                                             |
| FOAM              | Molded Foam                                                                                                                     |
| FRAME             | Reinforced Steel Frame                                                                                                          |
| CHAIR BASE        | 350mm Nylon Base                                                                                                                |
| MECHANISM         | Butterfly Mechanism                                                                                                             |
| GASLIFT           | SGS Certified Class-4 Gaslift                                                                                                   |
| ARMREST           | 2D Armrest                                                                                                                      |
| CASTER            | 60mm Nylon Caster                                                                                                               |
| ANGLE ADJUSTER    | 90°- 150°                                                                                                                       |
| СВМ               | 0.175 M <sup>3</sup>                                                                                                            |
| WEIGHT            | N.W.: 21KG                                                                                                                      |
|                   | G.W.: 25KG                                                                                                                      |
| FEATURES          | <ol> <li>High density molded foam for long time gaming, stay in shape</li> <li>Headrest support for superior comfort</li> </ol> |