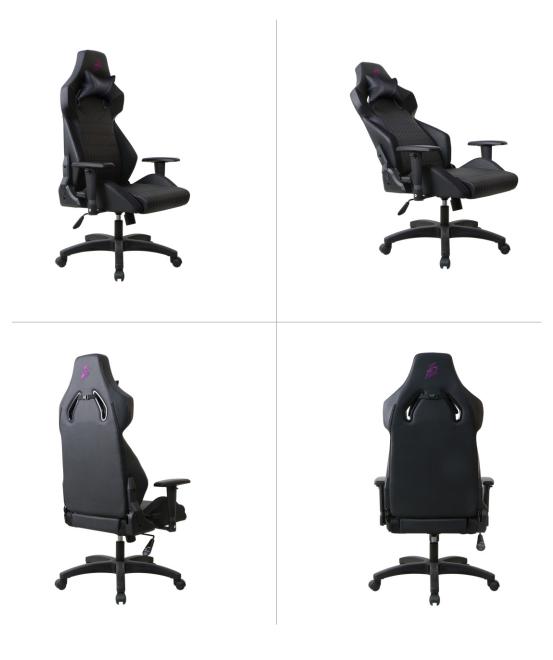

## **SPECIFICATIONS**

GAMING CHAIR WIN 101

**PICTURES** Black

GAMING CHAIR WIN 101

PICTURES Black&Pink

GAMING CHAIR WIN 101

**PICTURES** Tiffany blue

GAMING CHAIR WIN 101